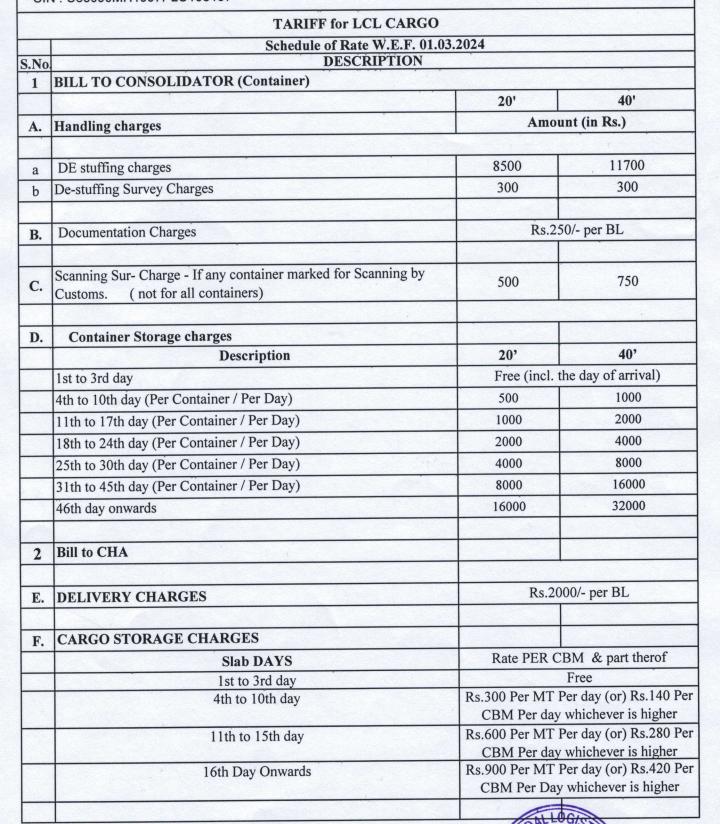

## **CFS Export Tariff** Schedule of Rate W.E.F. 01.03.2024

|           |                                                                                                                  |                  | <b>Existing Tariff</b> |  |
|-----------|------------------------------------------------------------------------------------------------------------------|------------------|------------------------|--|
| S.No.     | Container Stuffing Method                                                                                        | 20'              | 40'                    |  |
| <b>A.</b> | General Cargo – Export (FCL)                                                                                     |                  |                        |  |
| а         | Manual Handling Garments in Carton Boxes                                                                         | 2855             | 4680                   |  |
| b         | Manual Handling -Bagged Cargo                                                                                    | 3430             | 5980                   |  |
| c         | Mechanical Handling -(Partly ) using upto 3 mts Fork Lift                                                        | 3580             | 6080                   |  |
| d         | Mechanical Handling - (Fully) using upto 3 mts Fork Lift                                                         | 3780             | 6680                   |  |
| e         | E-Sealing                                                                                                        | 1400             | 1750                   |  |
| В.        | Customs Seal Charges                                                                                             | Rs.30/- per seal |                        |  |
| C.        | Transportation Charges                                                                                           |                  |                        |  |
|           | Transportation of empty container from Liners empty yard to CFS,                                                 | 4500             | 5500                   |  |
| a         | stuffed container back to Port Terminal                                                                          | 4300             |                        |  |
| a<br>b    | stuffed container back to Port Terminal         Shifting empty container only (if you required for EIR Purpose ) | 1400             |                        |  |
|           | Shifting empty container only (if you required for EIR Purpose ) Reefer Plugging Charges                         | 1400             | 1700                   |  |
| b         | Shifting empty container only (if you required for EIR Purpose )                                                 |                  | 1700<br>1200<br>400    |  |

| E. | Lift On / Lift Off Charges for Export Containers: |     |      |
|----|---------------------------------------------------|-----|------|
|    | Description                                       | 20' | 40'  |
| a  | Empty Containers                                  | 520 | 775  |
| b  | Laden Containers                                  | 800 | 1300 |
| с  | Trailer to Trailer Swaping - Empty                | 520 | 775  |
| d  | Trailer to Trailer Swaping - Laden                | 800 | 1300 |

#### F. DG Unit Surcharge :

Rs.1500/- per Unit

| G. | Warehousing Ground Rent Charges Export FCL Cargo |      |     |
|----|--------------------------------------------------|------|-----|
| 1  | Slab Days                                        | 20'  | 40' |
| 2  | First 7 Days                                     | Free |     |
| 3  | 8 <sup>th</sup> – 15 Days                        | 150  | 300 |
| 4  | 16 <sup>th</sup> Day Onwards                     | 300  | 600 |